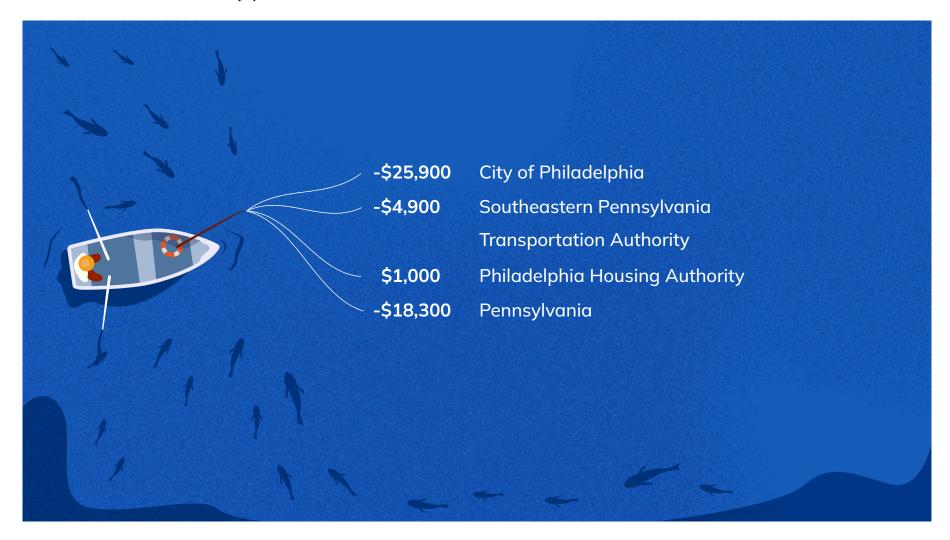

## **Fast Facts**

- The City of Philadelphia has a Taxpayer Burden of \$25,900, which is each taxpayer's share of the city's debt.
- Philadelphia taxpayers also pay taxes to other underlying government units. If these debts are included, each taxpayer's burden is \$29,800.
- When state debt is added, the Taxpayer Burden comes to \$48,100.

## PHILADELPHIA AND ITS UNDERLYING GOVERNMENT ENTITIES

| Entity                                             | Assets Available to<br>Pay Bills | Unfunded Pension<br>Benefits Due | Unfunded OPEB  | Other Bills     | Money Available<br>(Needed) to Pay<br>Bills | Taxpayer Surplus<br>(Burden) | Grade |
|----------------------------------------------------|----------------------------------|----------------------------------|----------------|-----------------|---------------------------------------------|------------------------------|-------|
| Philadelphia, PA                                   | \$6.5 billion                    | \$10.2 billion                   | \$2.5 billion  | \$7.8 billion   | (\$14 billion)                              | (\$25,900)                   | F     |
| Southeastern Pennsylvania Transportation Authority | \$619.5 million                  | \$998.2 million                  | \$1.5 billion  | \$801.5 million | (\$2.7 billion)                             | (\$4,900)                    | С     |
| Philadelphia Housing Authority                     | \$796.6 million                  | \$82.2 million                   | \$1.6 million  | \$152.3 million | \$560.5 million                             | \$1,000                      | В     |
| Pennsylvania                                       | \$55.3 billion                   | \$41.6 billion                   | \$23.2 billion | \$68.9 billion  | (\$78.5 billion)                            | (\$18,300)                   | D     |
|                                                    |                                  |                                  |                |                 |                                             | (\$48,100)                   |       |