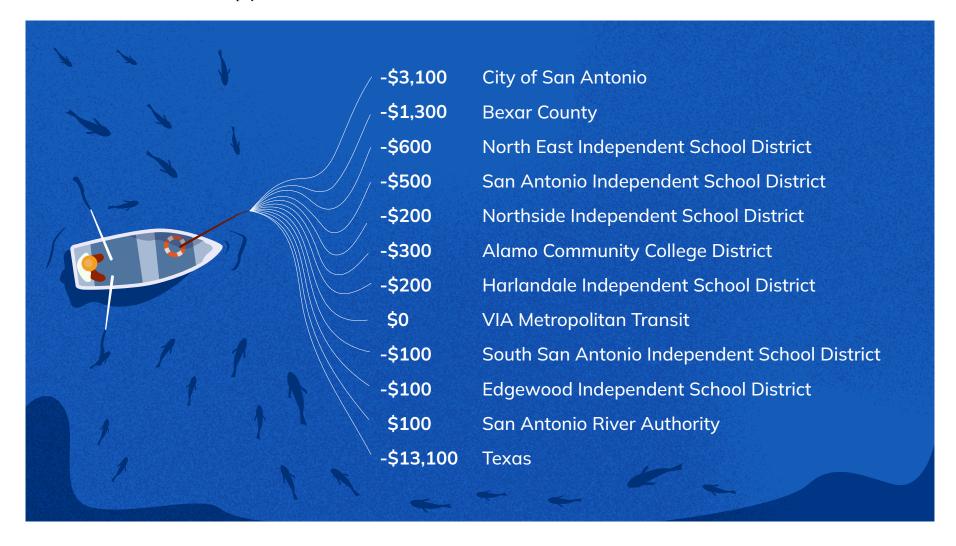

## SAN ANTONIO AND ITS UNDERLYING GOVERNMENT ENTITIES

| Entity                                        | Assets Available to<br>Pay Bills | Unfunded Pension<br>Benefits Due | Unfunded OPEB   | Other Bills     | Money Available<br>(Needed) to Pay<br>Bills | Taxpayer Surplus<br>(Burden) | Grade |
|-----------------------------------------------|----------------------------------|----------------------------------|-----------------|-----------------|---------------------------------------------|------------------------------|-------|
| San Antonio, TX                               | \$5.4 billion                    | \$1.3 billion                    | \$1.2 billion   | \$4.3 billion   | (\$1.4 billion)                             | (\$3,100)                    | С     |
| Bexar County                                  | \$2.8 billion                    | \$264.1 million                  | \$275.8 million | \$3 billion     | (\$752.3 million)                           | (\$1,300)                    | С     |
| North East Independent School District        | \$301.5 million                  | \$184.6 million                  | \$237.2 million | \$170.2 million | (\$290.4 million)                           | (\$600)                      | С     |
| San Antonio Independent School District       | \$419.9 million                  | \$139.3 million                  | \$230.2 million | \$301.6 million | (\$251.2 million)                           | (\$500)                      | С     |
| Northside Independent School District         | \$596.3 million                  | \$304.5 million                  | \$310.4 million | \$81.9 million  | (\$100.5 million)                           | (\$200)                      | С     |
| Alamo Community College District              | \$307.9 million                  | \$78.5 million                   | \$182.1 million | \$199.6 million | (\$152.4 million)                           | (\$300)                      | С     |
| Harlandale Independent School District        | \$96.6 million                   | \$52.5 million                   | \$61.3 million  | \$55.1 million  | (\$72.3 million)                            | (\$200)                      | С     |
| VIA Metropolitan Transit                      | \$247.9 million                  | \$140.4 million                  | \$49 million    | \$39.9 million  | \$18.6 million                              | \$0                          | С     |
| South San Antonio Independent School District | \$46 million                     | \$28.7 million                   | \$28.5 million  | \$29.9 million  | (\$41.1 million)                            | (\$100)                      | С     |
| Edgewood Independent School District          | \$67.3 million                   | \$43.5 million                   | \$48.8 million  | \$23.3 million  | (\$48.3 million)                            | (\$100)                      | С     |
| San Antonio River Authority                   | \$94.1 million                   | \$0                              | \$665,000       | \$47.4 million  | \$46.1 million                              | \$100                        | В     |
| Texas                                         | \$103 billion                    | \$76.8 billion                   | \$67.1 billion  | \$66.7 billion  | (\$107.6 billion)                           | (\$13,100)                   | D     |
|                                               |                                  |                                  |                 |                 |                                             | (\$19.400 <b>)</b>           |       |

(\$19,400)